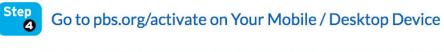

pbs.org/activate

- Go to your computer, tablet, or phone and open a web browser such as Chrome, Firefox, or Safari
- Type pbs.org/activate in the address bar at the top of the screen

https://www.pbs.org/activate ( - ) C Apps