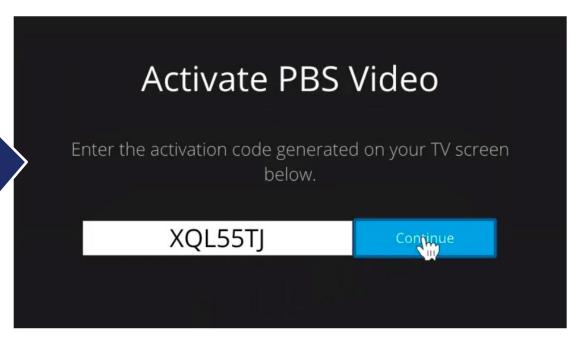

## Fire TV NMPBS Passport Setup Instructions

Sign in to Your PBS Account

After the page loads, you'll be asked to type in your unique activation code. Click the white text box space next to the blue button, and type in your code, click Continue.

- Make sure you have your unique activation code written down to proceed
- Enter your activation code into the text box that appears
- Click Continue