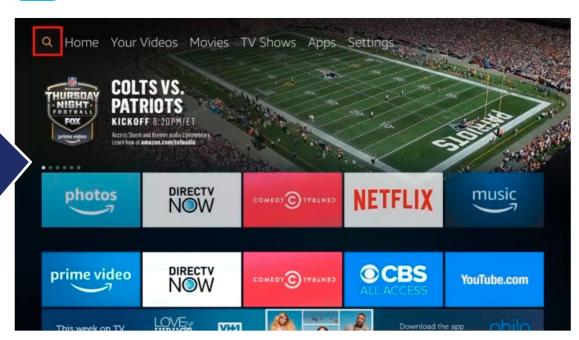

## Fire TV NMPBS Passport Setup Instructions

Search for the PBS Video App

You'll need to locate the PBS app in the Amazon Fire Channel Store.

- To download the PBS Video, navigate to the Magnifying glass icon to search
- Type in PBS Video in the search bar

- Click PBS Video
- Click Download
  - The channel will now appear on your main screen