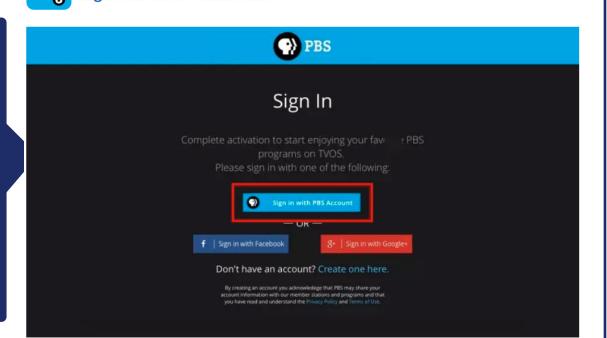

## You're all done!

- Sign in with your PBS Account, Facebook account, or Google account
- Go back to PBS Video on your Fire TV and select a program to start watching with NMPBS Passport!

Visit nmpbs.org/app to get started today.