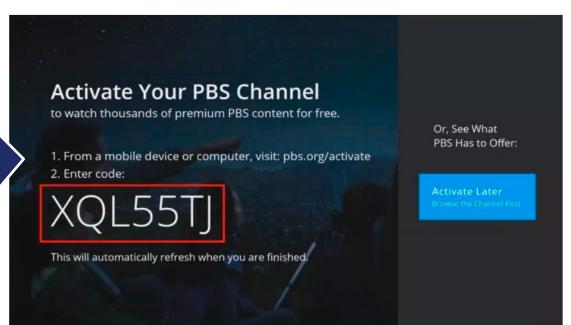

## Fire TV NMPBS Passport Setup Instructions

Activate Your PBS App Channel

Open your PBS channel. You will need to activate Passport with a unique activation key. To find your activation key on the PBS website, please proceed to Step 4.

- Open the PBS Video app to begin activation.
  - An activation code will be displayed on the screen
- Once you have your activation code. proceed to Step 4 to use the code on the PBS website

Go to your desktop computer or mobile device that's connected to the internet. You'll need to open a web browser and type in the url bar: