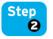

Download and Install the PBS Video App on Your Amazon Fire TV

Once you've found the PBS app, you'll need to add the channel to your library by downloading the application. After you've added the PBS app, you'll be able to open it once it finishes downloading.

- Click PBS Video
- Click Download
  - The channel will now appear on your main screen