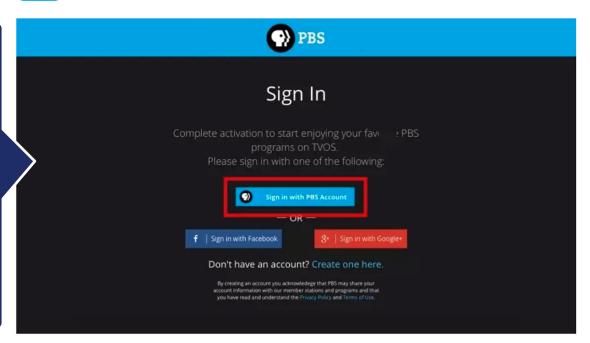

- Make sure you have your unique activation code (from Step 3) written down to proceed.
- Enter your activation code into the text box that appears on the website
- Click Continue

Sign in to Your PBS Account

## You're all done!

- Sign in with your PBS account, Facebook account, or Google account
- Go back to PBS Video on your Apple TV and select a program to start watching with NMPBS Passport!