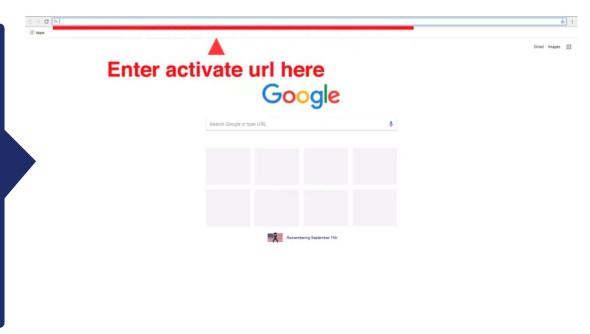

- Open the PBS Video app
- Click Activate on your Apple TV
  - An activation code will be displayed on the screen
- Once you have your activation code, proceed to Step 4 to use it on the PBS website

Go to your desktop computer or mobile device that's connected to the internet. You'll need to open a web browser and type in the url bar: pbs.org/activate

 Go to your computer, tablet, or phone and open a web browser

such as Chrome, Firefox, or Safari

• Type pbs.org/activate in the address bar at the top of the screen Go to pbs.org/activate on Your Mobile / Desktop Device