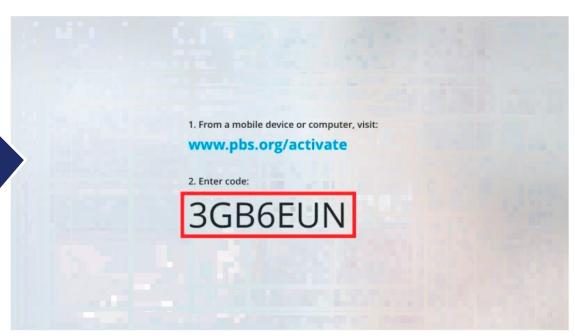

## **Apple TV NMPBS Passport Setup Instructions**

Open your PBS channel. You will need to activate Passport with a unique activation key. To find your activation key on the PBS website, please proceed to Step 4.

- Open the PBS Video app
- Click Activate on your Apple TV
  - An activation code will be displayed on the screen
- Once you have your activation code, proceed to Step 4 to use it on the PBS website

Go to your desktop computer or mobile device that's connected to the internet. You'll need to open a web browser and type in the url bar: pbs.org/activate