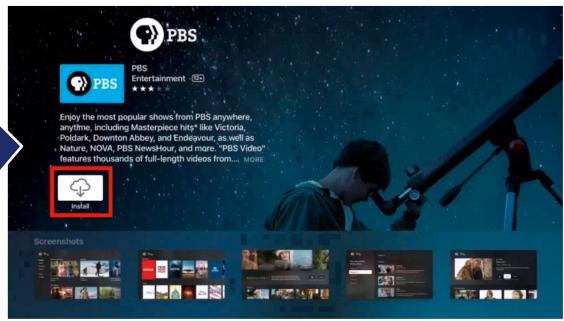

Install the PBS Video App on Your Apple TV

Once you've added the PBS app, you'll need to add the channel to your library by downloading the application. After you've added the PBS app, you'll be able to open it once it finishes downloading.

- Click Install
  - The channel will now appear on your main screen
- Click Open to access PBS Video