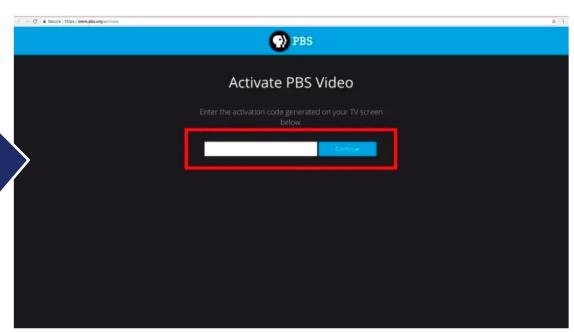

## **Apple TV NMPBS Passport Setup Instructions**

After the page loads, you'll be asked to type in your unique activation code (from Step 3) on the website. Click the white text box space next to the blue button, type in your code, and click Continue.

- Make sure you have your unique activation code (from Step 3) written down to proceed.
- Enter your activation code into the text box that appears on the website
- Click Continue

Sign in to Your PBS Account