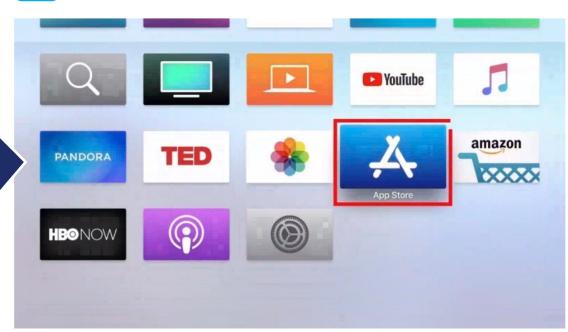

## **Apple TV NMPBS Passport Setup Instructions**

Search for the PBS Video App

You'll need to locate the PBS app in the Apple TV App Store.

- To download the PBS Video, click on App Store
- Type PBS Video in the search bar
- Click PBS Video